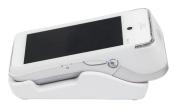

## SPECIFICATIONS

OPTIONAL DOCKING STATION AVAILABLE

## ADDITIONAL SPECS

| Memory                | 1GB RAM + 8GB Flash, Micro SD Card Slot<br>Supports up to 32GB                                                                                       |
|-----------------------|------------------------------------------------------------------------------------------------------------------------------------------------------|
| Processor             | ARM Cortex A7 1.1GHz 4 core processor I Cortex-M4                                                                                                    |
| Card Reader Types     | Magnetic Card Reader   Smart Card Reader   Contactless                                                                                               |
| Dual Cameras          | 0.3 MP Fixed Focus Front Camera<br>5 MP Auto Focus Rear Camera                                                                                       |
| Communications        | 4G LTE I WiFi I Bluetooth 4.0                                                                                                                        |
| Communication Ports   | Dual SIM   1 x Micro USB                                                                                                                             |
| External Base Options | Charging Base   Multi-Functional Base   Wireless Base                                                                                                |
| Physical              | L x W x H (inches): 6.92 x 3.07 x 2.24 Weight: 11.3 oz<br>(including battery)                                                                        |
| Certifications        | PCI PTS 5.x SRED I EMV L1 & L2 I EMV L1 Contactless<br>Discover D-PAS I Mastercard Contactless I Visa Paywave<br>American ExpressPay I Interac Flash |