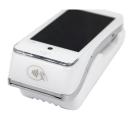

## SPECIFICATIONS

OPTIONAL DOCKING STATION AVAILABLE

## FULL FEATURES

- Powered By Android
- 5" (720 x 1280) IPS Touchscreen
- 3.7V 5250 mAh Li-Ion Battery
- 4G / 3G / WiFi / Bluetooth
- 2" Thermal Printer | 80mm Per Second
- Built-in NFC Contactless
- Dual Camera, 1D & 2D Scanner
- Screen Signature Capture
- Cloud-based, Real-time,
  Terminal-centric Reporting Capability
- Inventory Management & Customization